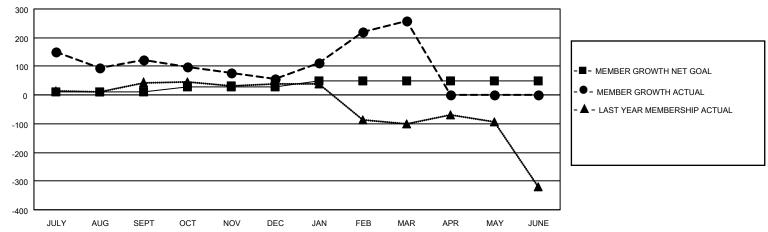

## GOALS AND ACTUAL MEMBERS CUMULATIVE

| DROPPED CLUBS: 8 |     | 43 CLUBS OF 88 ADDED 1 OR<br>MORE NEW MEMBERS | GENDER DISTRIBUTION                   |                |
|------------------|-----|-----------------------------------------------|---------------------------------------|----------------|
|                  |     | WORL NEW WEWBERS                              | MALE                                  | 1,840 (61.25%) |
|                  |     |                                               | FEMALE                                | 1,164 (38.75%) |
| DROPPED MEMBERS  |     |                                               | NON BINARY                            | 0 (0.00%)      |
|                  | 0   |                                               | PREFER NOT TO ANSWER                  | 0 (0.00%)      |
| DECEASED         | 8   |                                               |                                       |                |
| CLUB CANCELLED   | 94  | CLICK HERE FOR CUMULATIVE                     | TOTAL FAMILY UNIT MEMBERS 2,177       |                |
| OTHER            | 252 | MEMBERSHIP DATA                               |                                       |                |
| TOTAL            | 354 |                                               | FAMILY MEMBERS PAYING HALF DUES 1,451 |                |
|                  |     |                                               |                                       |                |

## Clubs Members **RESULTS FOR 2021-2022 RESULTS FOR 2021-2022** NEW CLUB GOAL NEW CLUBS DROPPED CLUBS MEMBER GROWTH NET MEMBER GROWTH DROPPED QUARTER QUARTER MEMBERS ACTUAL **GOAL ACTUAL** (including transfers) 5 9 180 JULY/AUG/SEPT JULY/AUG/SEPT 10 310 3 130 20 96 OCT/NOV/DEC OCT/NOV/DEC 5 2 0 JAN/FEB/MAR JAN/FEB/MAR 20 253 44 0 0 0 APR/MAY/JUNE APR/MAY/JUNE