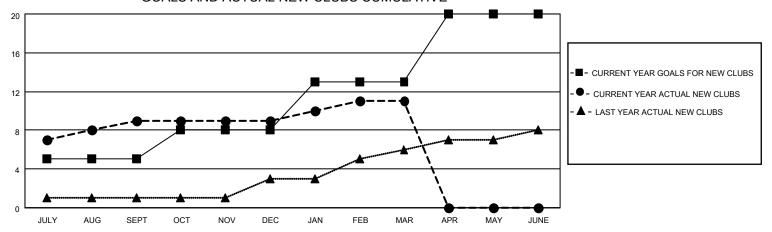

## GOALS AND ACTUAL NEW CLUBS CUMULATIVE

## Clubs Members **RESULTS FOR 2021-2022 RESULTS FOR 2021-2022** NEW CLUB GOAL NEW CLUBS DROPPED CLUBS MEMBER GROWTH NET MEMBER GROWTH DROPPED QUARTER QUARTER MEMBERS ACTUAL **GOAL ACTUAL** (including transfers) 5 9 180 JULY/AUG/SEPT JULY/AUG/SEPT 10 310 3 130 20 96 OCT/NOV/DEC OCT/NOV/DEC 5 2 0 JAN/FEB/MAR JAN/FEB/MAR 20 253 44 0 0 0 APR/MAY/JUNE APR/MAY/JUNE